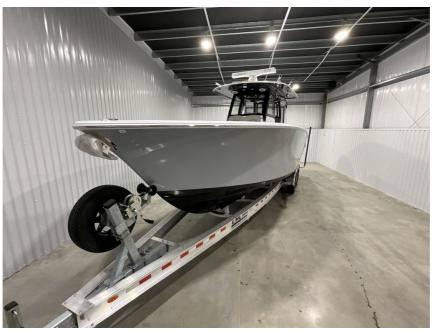

## NEW 2024 Sportsman Open 322 CC \$412,950

## Description

2023 Sportsman Open 322 CCAN ALL-INCLUSIVE CENTER CONSOLE IN A 32-FOOT PACKAGE. READY FOR OPEN SEAS, SERIOUS OFFSHORE FISHING AND MEMORABLE FAMILY TIMES.The Open 322 is an all-inclusive center console in a 32-foot package. It is all-new from bow to stern and designed to blend family comforts and of...