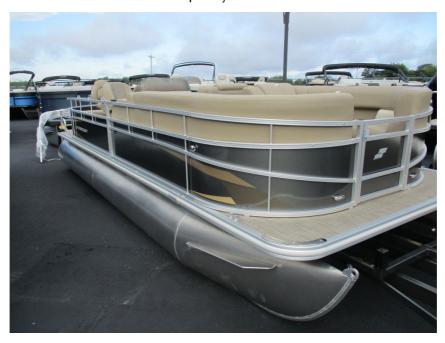

## NEW 2023 Starcraft LX22F \$23,516

## **Description**

2023 Starcraft Marine LX 22 FKick back and enjoy summer sun with our LX series of versatile and affordable pontoons. Available in floorplans from 16' to 22', LX cruising models come with upgraded sea weave flooring, a custom-molded console and a bimini top for protection from the sun, while fishing ...

## **GENERAL INFORMATION**

Manufacturer Starcraft Model Year 2023 Model Name LX22F Model Code LX22F Stock Number SC2306 Color

Condition NEW

Engine