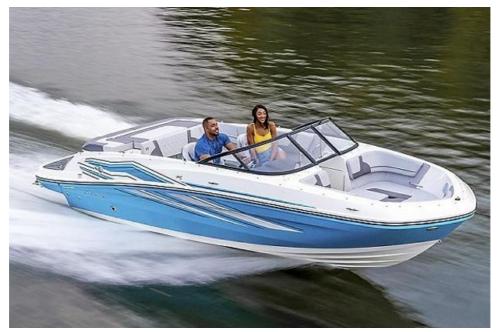

## NEW 2023 Bayliner VR5 Bowrider I/O (Wake Tower) **Call For Price**

## Description

In stock now. The VR5 builds on Bayliner proven V-bottom bowrider heritage while adding form AND function. Forward the boat employs Bayliner category-leading BeamForward design which carries the full 8 feet of beam further forward in the boat than has been traditionally done. The self-bailing cockpit ...