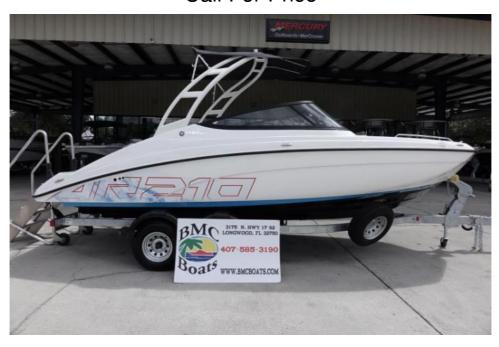

## NEW 2021 Yamaha Marine AR210 Call For Price

## **Description**

2021 Yamaha AR210, NOW TAKING DEPOSITS! SPECIFICATIONS LENGTH 21' 3" WEIGHT 3,228 lbs BEAM 8' 6" DRAFT 19" DEAD RISE 20 IN-WATER HEIGHT (BRIDGE CLEARANCE) 7' 8" IN-WATER HEIGHT (TOWER FOLDED) 5' 2" SEATING CAPACITY/WEIGHT CAPACITY 10 persons/1,860 lbs STORAGE CAPACITY 474.2 gal FEATURES COCKPIT AND...