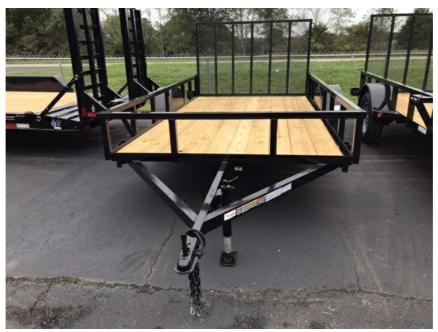

## NEW 2024 Superior 76x12 Elite w/spring assist gate \$2,275

## Description

76x12 Elite Superior, 3500 lb axle, 4'spring assist gate, 2" square tubing top rail, LED lites, spare mount, flip jack, black Â